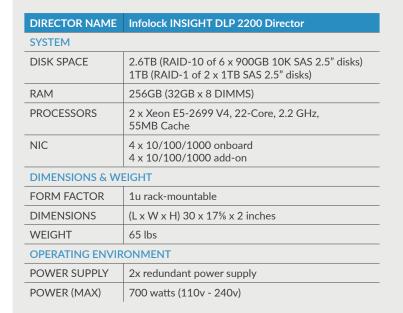

### **TECHNICAL SPECIFICATIONS**



#### **DIRECTOR APPLIANCES**



#### 2200 DIRECTOR





#### 1200 DIRECTOR

| DIRECTOR NAME         | Infolock INSIGHT DLP 1200 Director                                                        |  |
|-----------------------|-------------------------------------------------------------------------------------------|--|
| SYSTEM                |                                                                                           |  |
| DISK SPACE            | 2.6TB (RAID-10 of 6 x 900GB 10K SAS 2.5" disks)<br>1TB (RAID-1 of 2 x 1TB SAS 2.5" disks) |  |
| RAM                   | 128GB (32GB x 4 DIMMS)                                                                    |  |
| PROCESSORS            | 1 x Xeon E5-2699 V4, 22-Core, 2.2 GHz, 55MB Cache                                         |  |
| NIC                   | 4 x 10/100/1000 onboard<