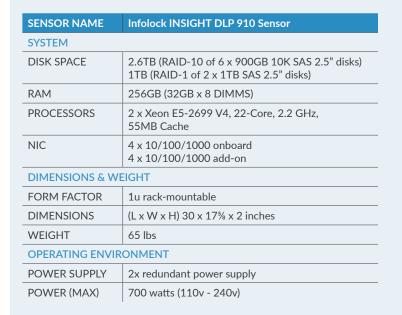

) operating system, Infolock's proprietary IDACT software, KVM virtualization platform, virtualized instance of Oracle, and/or the ability to run a virtual Network Monitor server. While Symantec has not certified all of these features, this configuration has been fully certified by Infolock and is covered by the INSIGHT Appliance Agreement. In the event of a Symantec DLP software-related issue, customers with valid Symantec Support Agreements are entitled to receive support services from Symantec — delivered in accordance with Symantec's Enterprise Technical Support Policy and assisted by the Infolock INSIGHT DLP support team as needed.

One (1) year, non-transferrable hardware warranties are included with each Infolock INSIGHT DLP Appliance.

### **SENSOR APPLIANCES**



#### 910 SENSOR





#### 610 SENSOR

| SENSOR NAME           | Infolock INSIGHT DLP 610 Sensor                   |
|-----------------------|---------------------------------------------------|
| SYSTEM                |                                                   |
| DISK SPACE            | 1TB (RAID-1 of 2 x 1TB SAS 2.5" disks)            |
| RAM                   | 64GB (16GB x 4 DIMMS)                             |
| PROCESSORS            | 1 x Xeon E5-2699 V4, 22-Core, 2.2 GHz, 55MB Cache |
| NIC                   | 4 x 10/100/1000 onboard<br>4 x 10/100/1000 add-on |
| DIMENSIONS & WEIGHT   |                                                   |
| FORM FACTOR           | 1u (half-depth) rack-mountable                    |
| DIMENSIONS            | (L x W x H) 211/4 x 191/8 x 13/4 inches           |